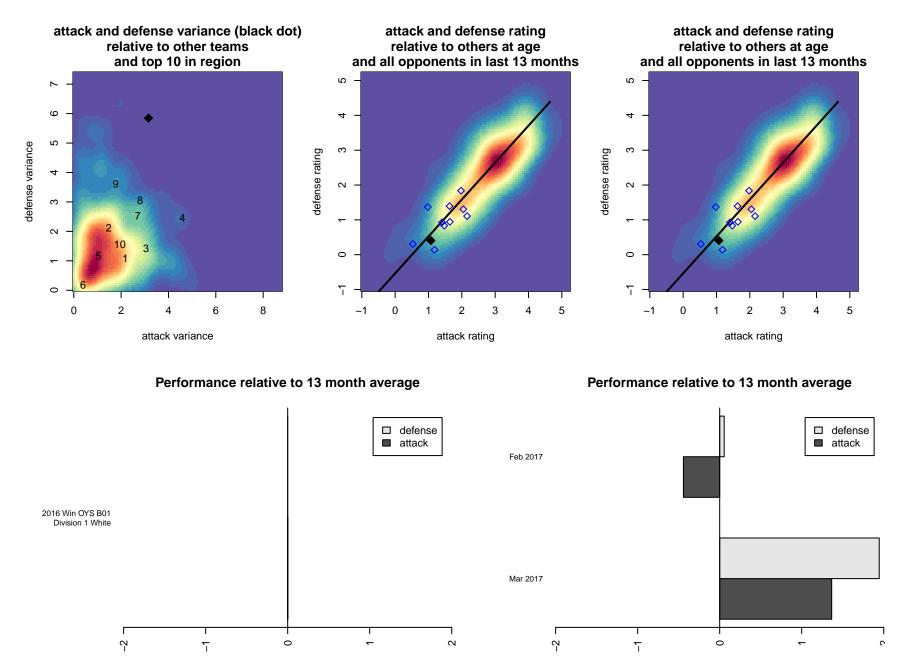

## **BSC Portland Grey B01**

Bridlemile SC Portland
Portland, OR
B01 total strength=1013
attack=2.92 defense=1.5
spr league = Win OYS B01 Div 1 White

alt names used: BSC 01B Grey

Venues played: 2016 Win OYS B01 Division 1 White