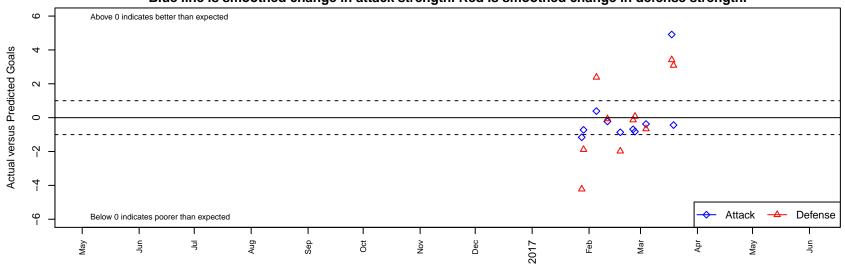

BSC Portland Grey B01

Dots are actual minus expected GF (blue circles) and GA (red triangles).

Blue line is smoothed change in attack strength. Red is smoothed change in defense strength.

average number of goals per game relative to expected