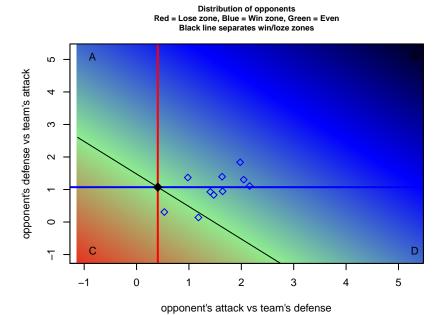

average number of goals per game relative to expected

olot. A=Neither has attack advantage, B=Opponent has both attack and defense advantage, C=Opponent has both attack and defense disadvantage, D=Both have